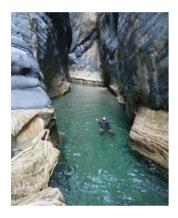

#### ✓ Canyoning in the lower Snake Canyon (3 hours)

₩ Wadi Bani Awf

The Snake Canyon is a very narrow canyon located in Wadi Bani Awf. In some parts of the canyon, you can touch both sides at the same time... We'll start from the secondary entrance. No abseiling is required. You'll just have fun by jumping (max 4 meters), sliding, walking in the water and short swimming! For thoses who don't want to jump, we install short abseils.

# Hike and swim in a canyon (5 hours)

Between hiking and canyoning. A very pleasant excursion starting at an height of 1500m. A good path with stunning views take us to the bottom of the canyon where we first find gardens. We then head in the canyon and quickly find lots of pools and lush vegetation and we can swim. A bit further, the canyon becomes more dry and we walk on the sides, sometimes right and sometimes left. Finally, the valley opens and a good path leads us a to a major oasis which is particularly beautiful. We rate this hike "Level 4" not because it's demanding but because a few places are exposed.