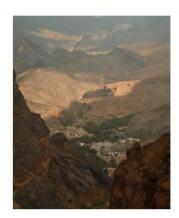

## ✓ Hike toward the main ridge and Sharaf Al Alamain Pass (7 hours)

₽ Wadi Bani Awf

It is a wonderful walk. We start from the main valley and walk up a very narrow gorge, at the end of which we discover a big and beautiful village. We cross the village and start the steep climb up the cliff. The climb is steep, but it is an old path that has been equiped with steps a long time ago. 900 meters above the village, we arrive to a small pass. We then follow the ridge on the southern flank: it is a hilly terrain and we have splendid views on all sides.

- Level 4\*

- Walking time : 4 to 6 hours

- Height differrence : +1300m/-250m