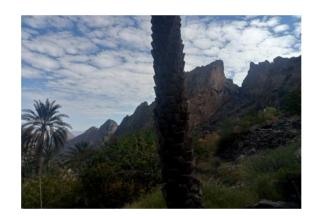

- Lunch - Dinner

DAY 1

03/11/2024

Transfer to Bimah (Wadi Bani Awf) (3 hours - 235 Km)

We drive up the valley on a dirt track. We first cross villages and green palm gardens and then go through a rugged terrain. An impressive drive...

#### ✓ Canyoning in the lower Snake Canyon (3 hours)

₩ Wadi Bani Awf

The Snake Canyon is a very narrow canyon located in Wadi Bani Awf. In some parts of the canyon, you can touch both sides at the same time... We'll start from the secondary entrance. No abseiling is required. You'll just have fun by jumping (max 4 meters), sliding, walking in the water and short swimming! For thoses who don't want to jump, we install short abseils.