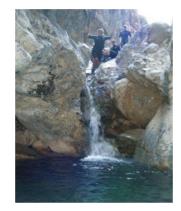

#### ✓ Canyoning in the lower Snake Canyon (3 hours)

₩ Wadi Bani Awf

The Snake Canyon is a very narrow canyon located in Wadi Bani Awf. In some parts of the canyon, you can touch both sides at the same time... We'll start from the secondary entrance. No abseiling is required. You'll just have fun by jumping (max 4 meters), sliding, walking in the water and short swimming! For thoses who don't want to jump, we install short abseils.

# Hike and swim in a canyon (5 hours)

Between hiking and canyoning. A very pleasant excursion starting at an height of 1500m. A good path with stunning views take us to the bottom of the canyon where we first find gardens. We then head in the canyon and quickly find lots of pools and lush vegetation and we can swim. A bit further, the canyon becomes more dry and we walk on the sides, sometimes right and sometimes left. Finally, the valley opens and a good path leads us a to a major oasis which is particularly beautiful. We rate this hike "Level 4" not because it's demanding but because a few places are exposed.