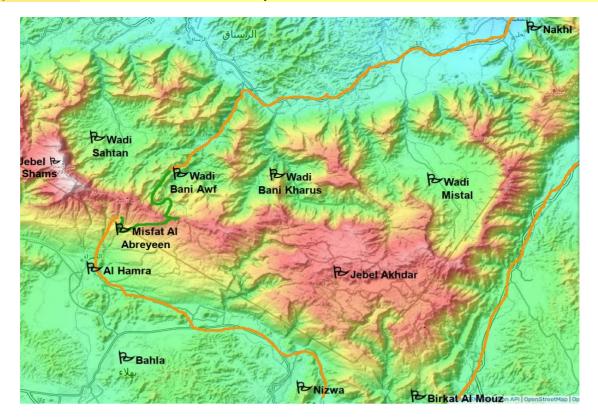

# TREKKING - FROM WADI BANI AWF TO MISFAT AL ABREYEEN

03/11/2024 - 07/11/2024

A classic route to cross the Western Hajar Mountains through Sharaf Al Alamain Pass : 2 wadis and 3 mountain hikes, beautiful palm groves, and quality guesthouses!

**Itinerary** 

Wadi Bani Awf - Misfat Al Abreyeen

Nota sobre la transportacion del equipaje

We have vehicule pack while hiking.

We have vehicules; so luggages are always transported by car. You only have to carry day-pack while hiking.