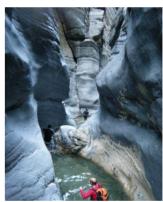

#### ✓ Canyoning in the lower Snake Canyon (3 hours)

₩ Wadi Bani Awf

The Snake Canyon is a very narrow canyon located in Wadi Bani Awf. In some parts of the canyon, you can touch both sides at the same time... We'll start from the secondary entrance. No abseiling is required. You'll just have fun by jumping (max 4 meters), sliding, walking in the water and short swimming! For thoses who don't want to jump, we install short abseils.