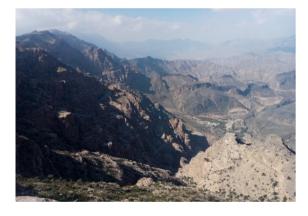

### Hike down on the southern slope to Misfat Al Abreyeen (7 hours)

We start from a pass at an height of 2000m. We first walk along the ridge on the southern flank, from where we have exceptional views on both sides. We then start the descent full of diversity: we cross small wadis, walk on slabs, see hamlets and finally arrive to a canyon from where we can see our arrival point: an old village with plenty of cultivated terraces hanging on the flank of the mountain. The last descent is steep but the arrival in the village and its palm grove reward us: after the mineral environement of the walk we arrive in a luxuriant vegetation and walk on the aflaj (irrigation chanels) in which clear water coming from the mountain is flowing...

- Level 3\*
- Walking time : 4 to 6 hours
- Height differrence: +150m/-1150m