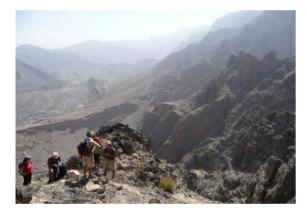

## ✓ Hike toward the main ridge and Sharaf Al Alamain Pass (7 hours)

₽ Wadi Bani Awf

It is a wonderful walk. We start from the main valley and walk up a very narrow gorge, at the end of which we discover a big and beautiful village. We cross the village and start the steep climb up the cliff. The climb is steep, but it is an old path that has been equiped with steps a long time ago. 900 meters above the village, we arrive to a small pass. We then follow the ridge on the southern flank: it is a hilly terrain and we have splendid views on all sides.