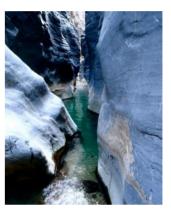

#### ✓ Canyoning in the lower Snake Canyon (3 hours)

₩ Wadi Bani Awf

The Snake Canyon is a very narrow canyon located in Wadi Bani Awf. In some parts of the canyon, you can touch both sides at the same time... We'll start from the secondary entrance. No abseiling is required. You'll just have fun by jumping (max 4 meters), sliding, walking in the water and short swimming! For thoses who don't want to jump, we install short abseils.