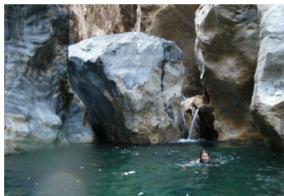

# Hike and swim in a canyon (5 hours)

Between hiking and canyoning. A very pleasant excursion starting at an height of 1500m. A good path with stunning views take us to the bottom of the canyon where we first find gardens. We then head in the canyon and quickly find lots of pools and lush vegetation and we can swim. A bit further, the canyon becomes more dry and we walk on the sides, sometimes right and sometimes left. Finally, the valley opens and a good path leads us a to a major oasis which is particularly beautiful. We rate this hike "Level 4" not because it's demanding but because a few places are exposed.