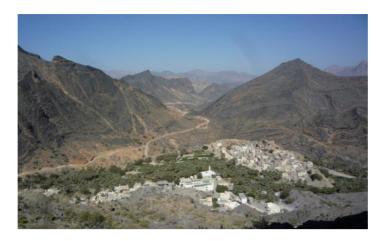

## ✓ Hike through mountains and villages of Wadi Bani Awf (5 hours)

₩ Wadi Bani Awf

We walk in the river bed with many trees and birds (sometimes also a stream) and then find a good path which climbs in the mountain and takes us to a first small village. We then walk our way up through the palm gardens and reach a very narrow path. From there we see another bigger village. We walk down to the village and enjoy a tour in the gardens. We finally find a very narrow gorge which we follow until we reach the main road of the valley.

## ✓ Hike toward the main ridge and Sharaf Al Alamain Pass (7 hours)

₽ Wadi Bani Awf

It is a wonderful walk. We start from the main valley and walk up a very narrow gorge, at the end of which we discover a big and beautiful village. We cross the village and start the steep climb up the cliff. The climb is steep, but it is an old path that has been equiped with steps a long time ago. 900 meters above the village, we arrive to a small pass. We then follow the ridge on the southern flank: it is a hilly terrain and we have splendid views on all sides.

## 

It's an old village in a splendid terraced palm grove. The old houses have been left from most of the inhabitants who built modern houses aside, and are now renovated mostly for touristic use. The guesthouse is located a few minutes walk away from the parking; so, please plan a small bag with only the stuff you need for that night. Also, to respect the inhabitants of the village, it is forbidden to bring alcool in the village and to smoke inside the house; we thank you in advance for respecting these rules!