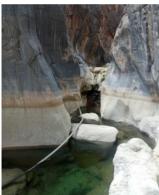

# Hike and swim in a canyon (5 hours)

Between hiking and canyoning. A very pleasant excursion starting at an height of 1500m. A good path with stunning views take us to the bottom of the canyon where we first find gardens. We then head in the canyon and quickly find lots of pools and lush vegetation and we can swim. A bit further, the canyon becomes more dry and we walk on the sides, sometimes right and sometimes left. Finally, the valley opens and a good path leads us a to a major oasis which is particularly beautiful. We rate this hike "Level 4" not because it's demanding but because a few places are exposed.