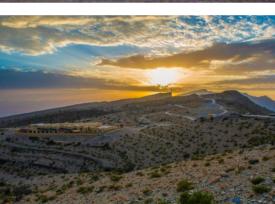

### Hike down on the southern slope to Misfat Al Abreyeen (7 hours)

We start from a pass at an height of 2000m. We first walk along the ridge on the southern flank, from where we have exceptional views on both sides. We then start the descent full of diversity: we cross small wadis, walk on slabs, see hamlets and finally arrive to a canyon from where we can see our arrival point: an old village with plenty of cultivated terraces hanging on the flank of the mountain. The last descent is steep but the arrival in the village and its palm grove reward us: after the mineral environement of the walk we arrive in a luxuriant vegetation and walk on the aflaj (irrigation chanels) in which clear water coming from the mountain is flowing...