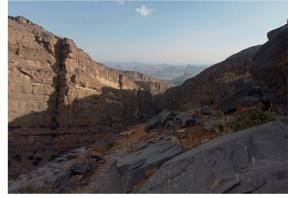

## ✓ Hike toward the main ridge and Sharaf Al Alamain Pass (7 hours)

₽ Wadi Bani Awf

It is a wonderful walk. We start from the main valley and walk up a very narrow gorge, at the end of which we discover a big and beautiful village. We cross the village and start the steep climb up the cliff. The climb is steep, but it is an old path that has been equiped with steps a long time ago. 900 meters above the village, we arrive to a small pass. We then follow the ridge on the southern flank: it is a hilly terrain and we have splendid views on all sides.

### Hike down on the southern slope to Misfat Al Abreyeen (7 hours)

We start from a pass at an height of 2000m. We first walk along the ridge on the southern flank, from where we have exceptional views on both sides. We then start the descent full of diversity: we cross small wadis, walk on slabs, see hamlets and finally arrive to a canyon from where we can see our arrival point: an old village with plenty of cultivated terraces hanging on the flank of the mountain. The last descent is steep but the arrival in the village and its palm grove reward us: after the mineral environement of the walk we arrive in a luxuriant vegetation and walk on the aflaj (irrigation chanels) in which clear water coming from the mountain is flowing...