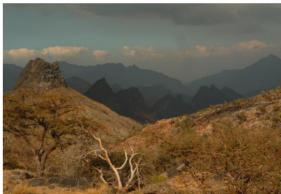

## ✓ Hike toward the main ridge and Sharaf Al Alamain Pass (7 hours)

₽ Wadi Bani Awf

It is a wonderful walk. We start from the main valley and walk up a very narrow gorge, at the end of which we discover a big and beautiful village. We cross the village and start the steep climb up the cliff. The climb is steep, but it is an old path that has been equiped with steps a long time ago. 900 meters above the village, we arrive to a small pass. We then follow the ridge on the southern flank: it is a hilly terrain and we have splendid views on all sides.

- Level 4\*

- Walking time : 4 to 6 hours

- Height differrence : +1300m/-250m