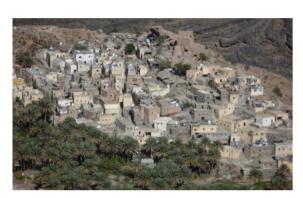

### Hike down on the southern slope to Misfat Al Abreyeen (7 hours)

We start from a pass at an height of 2000m. We first walk along the ridge on the southern flank, from where we have exceptional views on both sides. We then start the descent full of diversity: we cross small wadis, walk on slabs, see hamlets and finally arrive to a canyon from where we can see our arrival point: an old village with plenty of cultivated terraces hanging on the flank of the mountain. The last descent is steep but the arrival in the village and its palm grove reward us: after the mineral environement of the walk we arrive in a luxuriant vegetation and walk on the aflaj (irrigation chanels) in which clear water coming from the mountain is flowing...

## 

It's an old village in a splendid terraced palm grove. The old houses have been left from most of the inhabitants who built modern houses aside, and are now renovated mostly for touristic use. The guesthouse is located a few minutes walk away from the parking; so, please plan a small bag with only the stuff you need for that night. Also, to respect the inhabitants of the village, it is forbidden to bring alcool in the village and to smoke inside the house; we thank you in advance for respecting these rules!